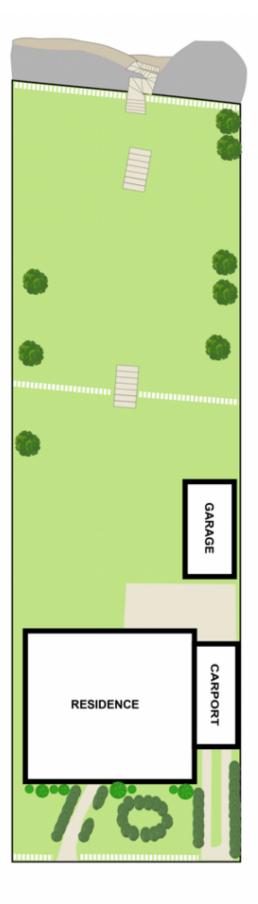

## **6 Fortescue Street CHISWICK NSW**

An incredibly rare opportunity exists to secure one of Chiswicks last remaining original waterfront properties and create a sensational home in this exclusive enclave. Occupying an expansive 1502sqm street to waterfront allotment and surrounded by spectacular northerly views over the Parramatta River, this landmark property combines size, scope and location as inspiration for its new owner to get creative with a renovation or a substantial new family home (STCA). It offers a superb chance to bring your waterfront dream to life and join this sought-after neighbourhood that has shops, schools, parklands and the ferry wharf all within walking distance.

\* A wide 20.12m x 74.68m landholding with direct private waterfront access

3 📭 2 🔁 2 🖨

Type : House

Price : Auction 9th November 12.45pm

Land Size: 1502 sqm

View: https://www.prbrealestate.com.au/8142494

Marcello Biviano 02 9712 3938