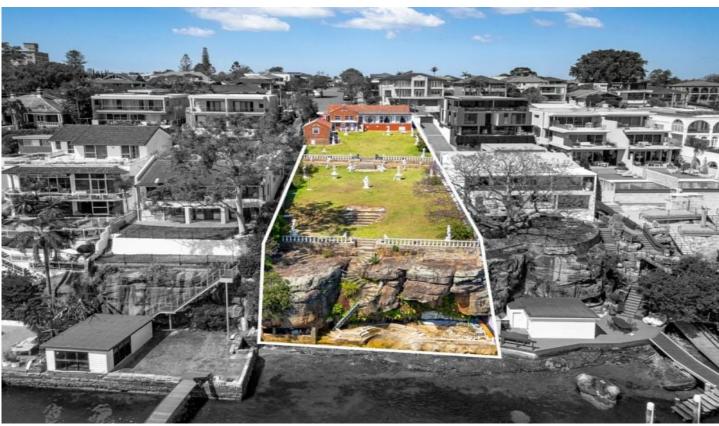

## **6 Fortescue Street CHISWICK NSW**

An incredibly rare opportunity exists to secure one of Chiswicks last remaining original waterfront properties and create a sensational home in this exclusive enclave. Occupying an expansive 1502sqm street to waterfront allotment and surrounded by spectacular northerly views over the Parramatta River, this landmark property combines size, scope and location as inspiration for its new owner to get creative with a renovation or a substantial new family home (STCA). It offers a superb chance to bring your waterfront dream to life and join this sought-after neighbourhood that has shops, schools, parklands and the ferry wharf all within walking distance.

\* A wide 20.12m x 74.68m landholding with direct private waterfront access

3 📭 2 🔁 2 🖨

Type : House

Price : Auction 9th November 12.45pm

Land Size: 1502 sqm

View: https://www.prbrealestate.com.au/8142494

Marcello Biviano 02 9712 3938