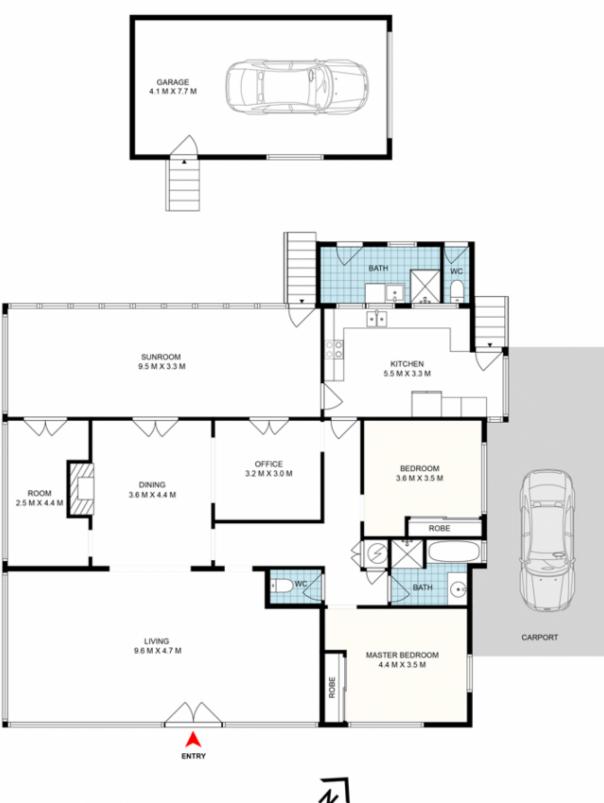

## **6 Fortescue Street CHISWICK NSW**

An incredibly rare opportunity exists to secure one of Chiswicks last remaining original waterfront properties and create a sensational home in this exclusive enclave. Occupying an expansive 1502sqm street to waterfront allotment and surrounded by spectacular northerly views over the Parramatta River, this landmark property combines size, scope and location as inspiration for its new owner to get creative with a renovation or a substantial new family home (STCA). It offers a superb chance to bring your waterfront dream to life and join this sought-after neighbourhood that has shops, schools, parklands and the ferry wharf all within walking distance.

\* A wide 20.12m x 74.68m landholding with direct private waterfront access

3 📭 2 🔁 2 🖨

Type : House

Price : Auction 9th November 12.45pm

Land Size: 1502 sqm

View: https://www.prbrealestate.com.au/8142494

Marcello Biviano 02 9712 3938